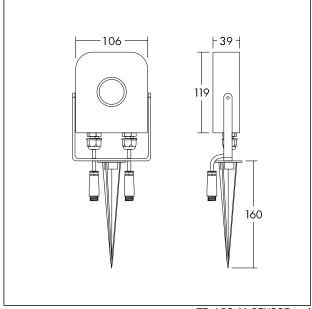

## Sensor

IP65 sensor for motion detection via infrared with earth spike (aluminium die cast) including remote control to adapt sensor settings. Also suitable for wall-mounting. Ambient temperature -20°C up to +40°C. Compatible with THORNeco cable system. Integration to external systems by included open leads adapters. Switching load: max. 800W. Pre-wired with 20cm cable (H07RN-F 3G1,5 mm²) and connector for fast installation. Dimensions 295 x 106 x 39 mm, weight: 0.36 kg.