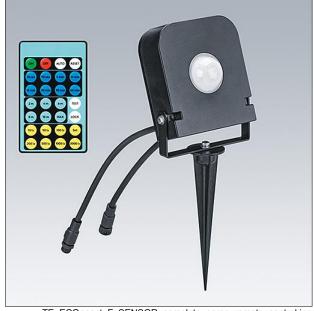

## Sensor

IP65 sensor for motion detection via infrared with earth spike (aluminium die cast) including remote control to adapt sensor settings. Also suitable for wall-mounting. Ambient temperature -20°C up to +40°C. Compatible with THORNeco cable system. Integration to external systems by included open leads adapters. Switching load: max. 800W. Pre-wired with 20cm cable (H07RN-F 3G1,5 mm²) and connector for fast installation. Dimensions 295 x 106 x 39 mm, weight: 0.36 kg.