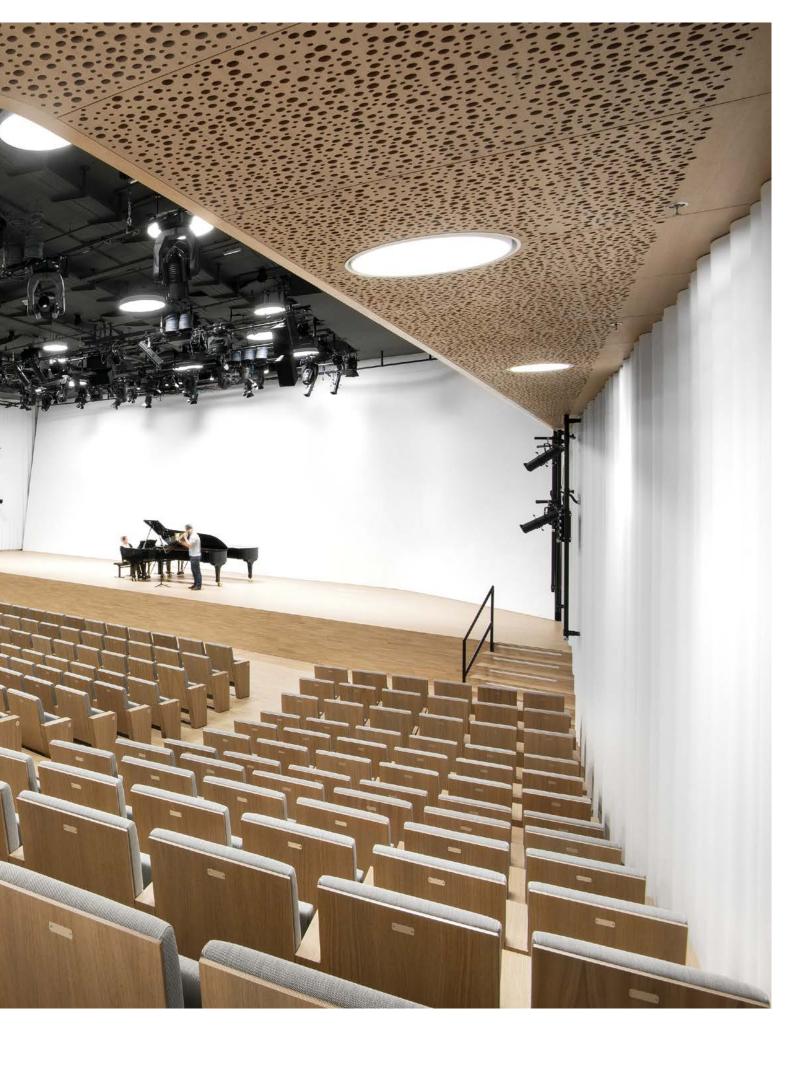

Anton Bruckner Private University, Linz | AT Architecture: Architekturbüro 1 ZT GmbH, Linz | AT Electrical consultant: FEP Fuchs Elektroplanung GmbH, Taufkirchen an der Pram | AT

Design: Stefan Ambrozus

# Slim and multi-directional

With three different sizes characterised by a slim look, ONDARIA facilitates a flexible room design. The large, wide-area luminaires give the impression of an illuminated ceiling.

# **Creative diversity**

Whether surface-mounted or recessed, as a pendant or wall-mounted luminaire – ONDARIA always looks good. Various light and housing colours are also available.