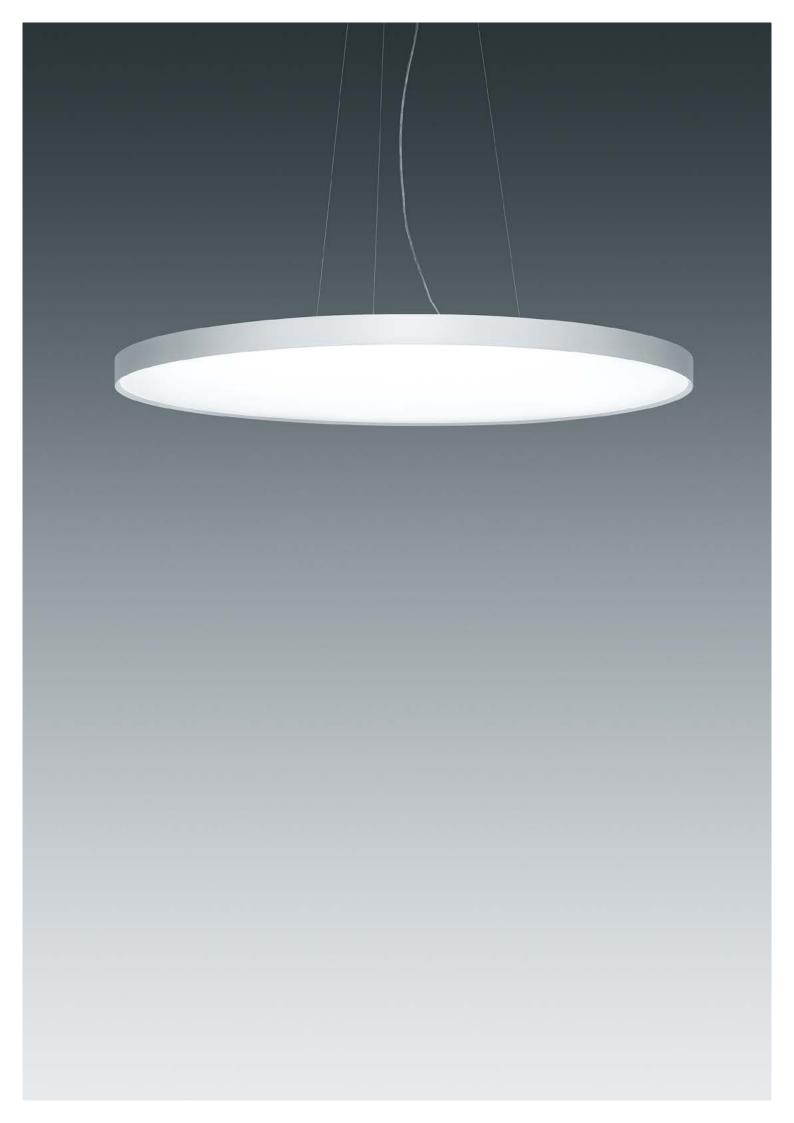

"Simple geometries and clear edges characterise the timeless appearance of ONDARIA.

The latest lighting technology is expressed in the design of the greatly reduced height of the luminaire body."

2012

The timeless design of the ONDARIA luminaire perfectly complements a variety of different room concepts. Whether recessed, surface-mounted or as a pendant luminaire - the clear geometry enhances the architecture without detracting from the interior styling. This makes it just as attractive for reception and waiting areas as for break-out zones or general lighting in a retail environment. The round shape of ONDARIA means that it can be positioned at random and in any direction in a room, without compromising the constant quality of light.

# Installation options

Ceiling recessed, ceiling surface-mounted, pendant luminaire, wall surface-mounted

# Slim and multi-directional

With three different sizes characterised by a slim look, ONDARIA facilitates a flexible room design. The large, wide-area luminaires give the impression of an illuminated ceiling.