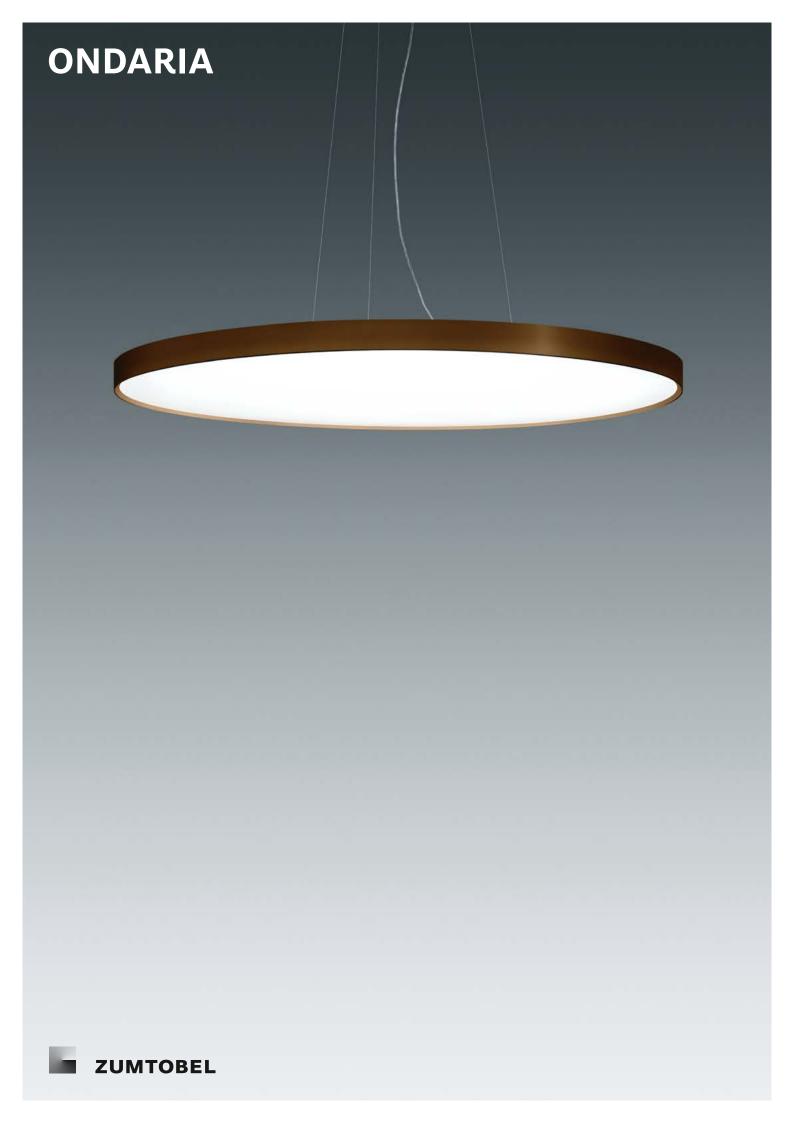

"Simple geometries and clear edges characterise the timeless appearance of ONDARIA.

The latest lighting technology is expressed in the design of the greatly reduced height of the luminaire body."

2012

The timeless design of the ONDARIA luminaire perfectly complements a variety of different room concepts. Whether recessed, surface-mounted or as a pendant luminaire - the clear geometry enhances the architecture without detracting from the interior styling. This makes it just as attractive for reception and waiting areas as for break-out zones or general lighting in a retail environment. The round shape of ONDARIA means that it can be positioned at random and in any direction in a room, without compromising the constant quality of light.

# Diffused, soft light distribution

The wide-area luminaire delivers a uniform illumination in the room, mimicking that of the sun. The comfortable light distribution and soft shadows create a cosy ambience, while activating luminance increases performance.

# Installation options

Ceiling recessed, ceiling surface-mounted, pendant luminaire, wall surface-mounted

# Slim and multi-directional

With three different sizes characterised by a slim look, ONDARIA facilitates a flexible room design. The large, wide-area luminaires give the impression of an illuminated ceiling.

# **Creative diversity**

Whether surface-mounted or recessed, as a pendant or wall-mounted luminaire – ONDARIA always looks good. Various light and housing colours are also available.