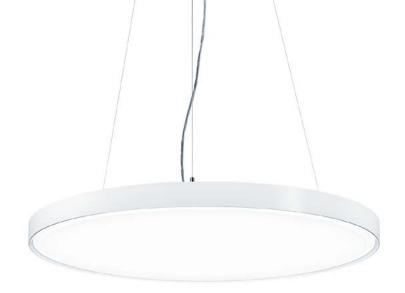

"Simple geometries and clear edges characterise the timeless appearance of ONDARIA.

The latest lighting technology is expressed in the design of the greatly reduced height of the luminaire body."

2012

The timeless design of the ONDARIA luminaire perfectly complements a variety of different room concepts. Whether recessed, surface-mounted or as a pendant luminaire - the clear geometry enhances the architecture without detracting from the interior styling. This makes it just as attractive for reception and waiting areas as for break-out zones or general lighting in a retail environment. The round shape of ONDARIA means that it can be positioned at random and in any direction in a room, without compromising the constant quality of light.

# Diffused, soft light distribution

The wide-area luminaire delivers a uniform illumination in the room, mimicking that of the sun. The comfortable light distribution and soft shadows create a cosy ambience, while activating luminance increases performance.