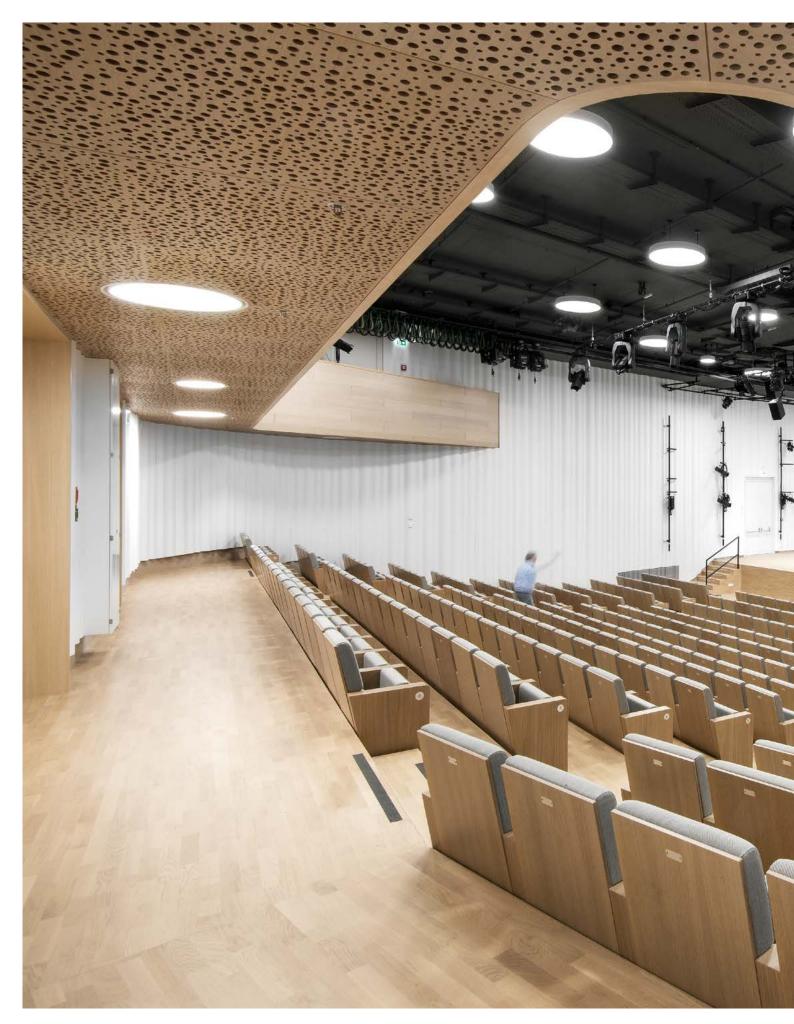

Anton Bruckner Private University, Linz | AT Architecture: Architekturbüro 1 ZT GmbH, Linz | AT Electrical consultant: FEP Fuchs Elektroplanung GmbH, Taufkirchen an der Pram | AT

Design: Stefan Ambrozus

# Slim and multi-directional

With three different sizes characterised by a slim look, ONDARIA facilitates a flexible room design. The large, wide-area luminaires give the impression of an illuminated ceiling.

# **Creative diversity**

Whether surface-mounted or recessed, as a pendant or wall-mounted luminaire – ONDARIA always looks good. Various light and housing colours are also available.