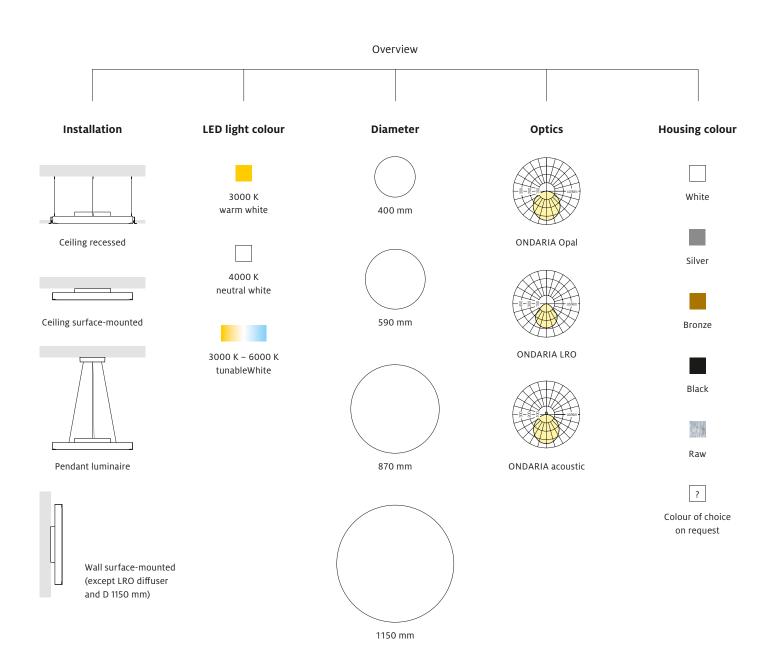

# Installation options

Ceiling recessed, ceiling surface-mounted, pendant luminaire, wall surface-mounted

# Slim and multi-directional

With three different sizes characterised by a slim look, ONDARIA facilitates a flexible room design. The large, wide-area luminaires give the impression of an illuminated ceiling.

# Diffuse or anti-glare light

While opal optics brighten up a room with uniform light and soft shadows increase a sense of wellbeing, LRO optics support comfortable work at a PC – without any irritating glare.

# **Creative diversity**

Whether surface-mounted or recessed, as a pendant or wall-mounted luminaire – ONDARIA always looks good. Various light and housing colours are also available.