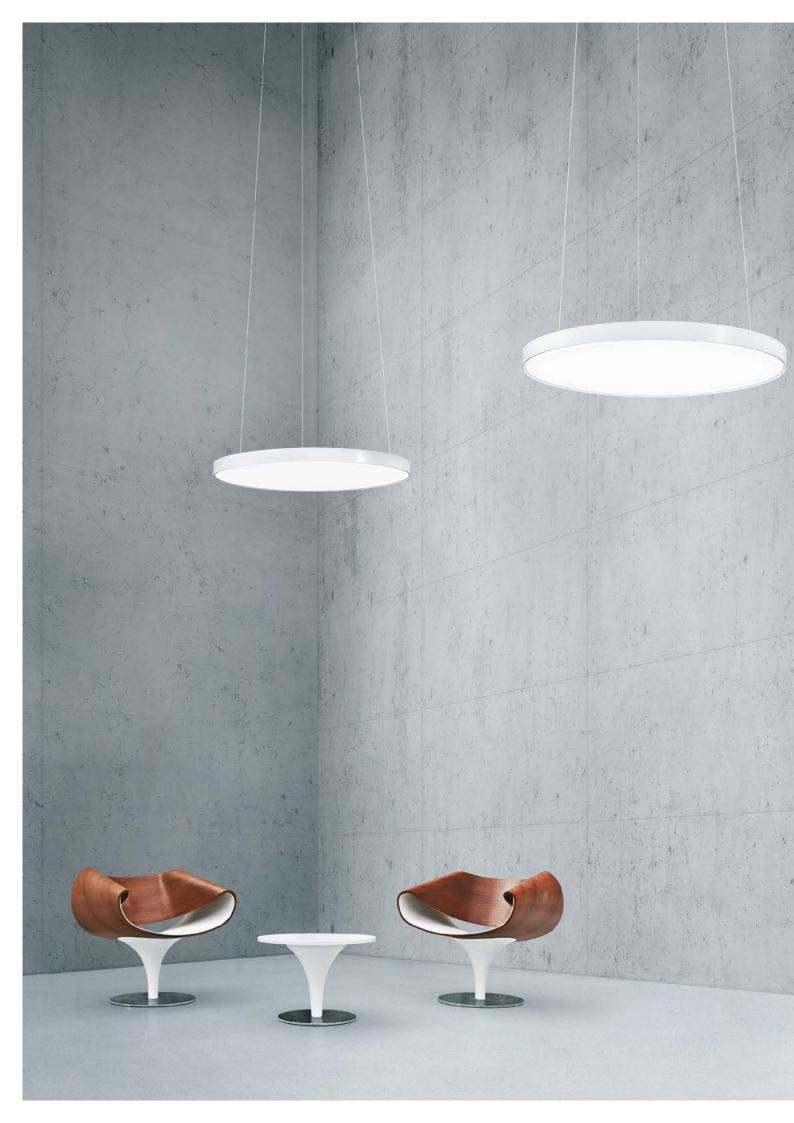

"Simple geometries and clear edges characterise the timeless appearance of ONDARIA.

The latest lighting technology is expressed in the design of the greatly reduced height of the luminaire body."

2012

The timeless design of the ONDARIA luminaire perfectly complements a variety of different room concepts. Whether recessed, surface-mounted or as a pendant luminaire - the clear geometry enhances the architecture without detracting from the interior styling. This makes it just as attractive for reception and waiting areas as for break-out zones or general lighting in a retail environment. The round shape of ONDARIA means that it can be positioned at random and in any direction in a room, without compromising the constant quality of light.

# Slim and multi-directional

With three different sizes characterised by a slim look, ONDARIA facilitates a flexible room design. The large, wide-area luminaires give the impression of an illuminated ceiling.

# **Creative diversity**

Whether surface-mounted or recessed, as a pendant or wall-mounted luminaire – ONDARIA always looks good. Various light and housing colours are also available.