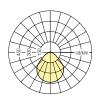

"Simple geometries and clear edges characterise the timeless appearance of ONDARIA.

The latest lighting technology is expressed in the design of the greatly reduced height of the luminaire body."

2012

The timeless design of the ONDARIA luminaire perfectly complements a variety of different room concepts. Whether recessed, surface-mounted or as a pendant luminaire - the clear geometry enhances the architecture without detracting from the interior styling. This makes it just as attractive for reception and waiting areas as for break-out zones or general lighting in a retail environment. The round shape of ONDARIA means that it can be positioned at random and in any direction in a room, without compromising the constant quality of light.

# Diffused, soft light distribution

The wide-area luminaire delivers a uniform illumination in the room, mimicking that of the sun. The comfortable light distribution and soft shadows create a cosy ambience, while activating luminance increases performance.

# Slim and multi-directional

With three different sizes characterised by a slim look, ONDARIA facilitates a flexible room design. The large, wide-area luminaires give the impression of an illuminated ceiling.

# **Creative diversity**

Whether surface-mounted or recessed, as a pendant or wall-mounted luminaire – ONDARIA always looks good. Various light and housing colours are also available.