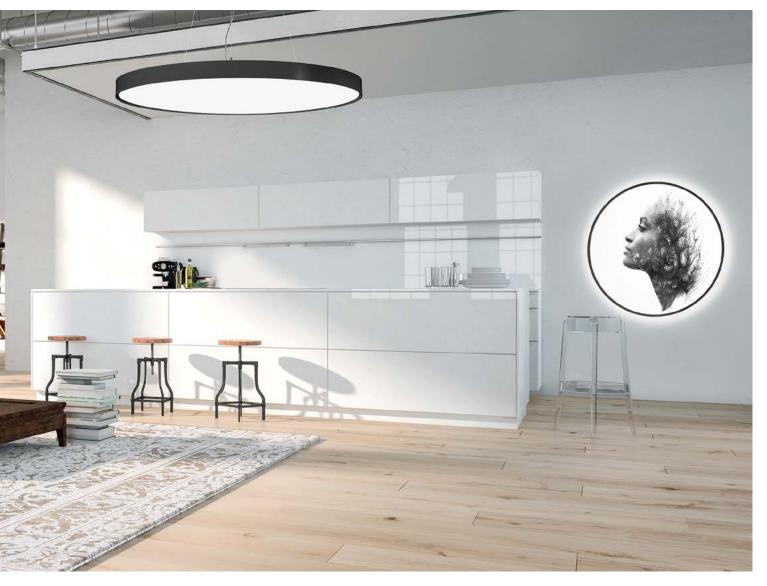

Anton Bruckner Private University, Linz | AT Architecture: Architekturbüro 1 ZT GmbH, Linz | AT Electrical consultant: FEP Fuchs Elektroplanung GmbH, Taufkirchen an der Pram | AT

Design: Stefan Ambrozus

"Simple geometries and clear edges characterise the timeless appearance of ONDARIA.

The latest lighting technology is expressed in the design of the greatly reduced height of the luminaire body."

2012

The timeless design of the ONDARIA luminaire perfectly complements a variety of different room concepts. Whether recessed, surface-mounted or as a pendant luminaire - the clear geometry enhances the architecture without detracting from the interior styling. This makes it just as attractive for reception and waiting areas as for break-out zones or general lighting in a retail environment. The round shape of ONDARIA means that it can be positioned at random and in any direction in a room, without compromising the constant quality of light.