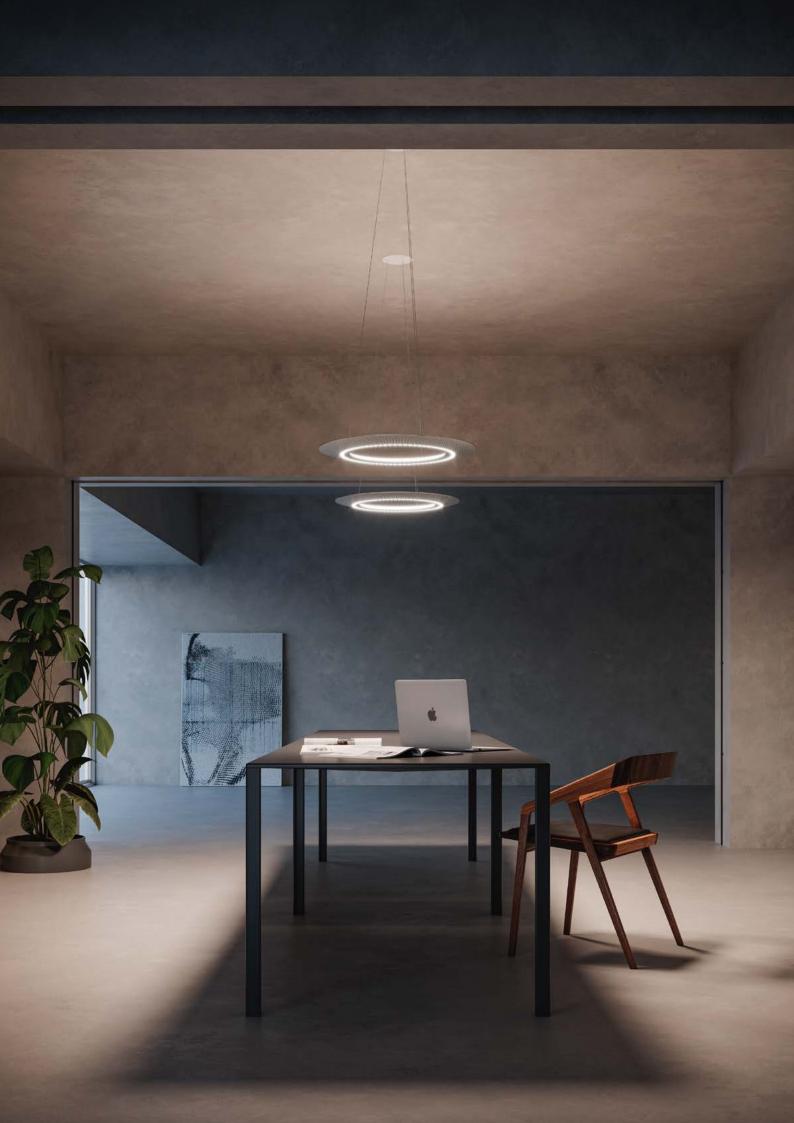

# THE HARMONY OF OPPOSITES.

AMBITUS has it all. This exceptional office light lives up to this claim in every way: advanced technology meets multiple-award-winning design. Diffused indirect lighting meets precise, workplace-friendly direct lighting. Peak brightness meets excellent glare control. AMBITUS unites apparent opposites in a slim, deep-drawn aluminium body that floats in the space with a light and delicate appearance, creating a lighting effect as round as the luminaire's shape. Harmonious light, inspired by the sun.

# BRILLIANT, GLARE-FREE LIGHT.

Be it for a meeting room, desk or lobby, AMBITUS creates powerful light that adapts to different office settings. Encouraging social interaction, creating a focused work atmosphere or boosting brand image: the huge range of lighting options gives lighting designers and users incredible flexibility. Maximum light, minimum glare.

#### TWO IN ONE.

A single ring-shaped luminaire does the job of two linear ones. Thanks to the excellent luminous flux up to 10 000 lumens, AMBITUS can illuminate two workplaces. Top light performance with premium visual comfort. Faceted micro-reflectors reduce glare and ensure an outstanding UGR of up to < 13. AMBITUS has a special lightness, seeming almost to float, thanks to its slender suspension cables. Instead of an unsightly fitting, the luminaire has a seamless power supply.

# A CELESTIAL BODY FOR THE OFFICE.

AMBITUS mimics sunlight in an office setting. Just 24 mm in depth, it hangs softly in the room with an invisible power supply. The anodised aluminium light ring is captivating due to its minimalist shape and maximum luminosity. The contrast between the fixture and the brilliant light is stunning: a perfect blend of aesthetics and technology.