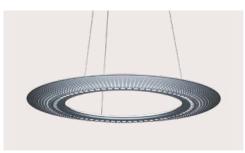

# THE HARMONY OF OPPOSITES.

AMBITUS has it all. This exceptional office light lives up to this claim in every way: advanced technology meets multiple-award-winning design. Diffused indirect lighting meets precise, workplace-friendly direct lighting. Peak brightness meets excellent glare control. AMBITUS unites apparent opposites in a slim, deep-drawn aluminium body that floats in the space with a light and delicate appearance, creating a lighting effect as round as the luminaire's shape. Harmonious light, inspired by the sun.

#### TWO IN ONE.

A single ring-shaped luminaire does the job of two linear ones. Thanks to the excellent luminous flux up to 10 000 lumens, AMBITUS can illuminate two workplaces. Top light performance with premium visual comfort. Faceted micro-reflectors reduce glare and ensure an outstanding UGR of up to < 13. AMBITUS has a special lightness, seeming almost to float, thanks to its slender suspension cables. Instead of an unsightly fitting, the luminaire has a seamless power supply.

# A CELESTIAL BODY FOR THE OFFICE.

AMBITUS mimics sunlight in an office setting. Just 24 mm in depth, it hangs softly in the room with an invisible power supply. The anodised aluminium light ring is captivating due to its minimalist shape and maximum luminosity. The contrast between the fixture and the brilliant light is stunning: a perfect blend of aesthetics and technology.

### AMBITUS

| Dimension:          | Ø 600mm, depth 24mm                                                                     |
|---------------------|-----------------------------------------------------------------------------------------|
| Housing material:   | anodised aluminium                                                                      |
| Luminous flux:      | up to 10 000 lm                                                                         |
| Mounting type:      | recessed or surface-mounted ceiling rose with suspension length of up to 2m             |
| Colour rendering:   | CRI > 90                                                                                |
| Glare control:      | UGR < 13 and L < 1000 cd/m² at 65°                                                      |
| Colour temperature: | 3000K, 4000K, tunableWhite                                                              |
| Controls:           | DALI dimmable, basicDIM Wireless                                                        |
|                     | on the tunableWhite version, the direct and indirect light can be controlled separately |
| Housing colour:     | black silver                                                                            |
|                     |                                                                                         |