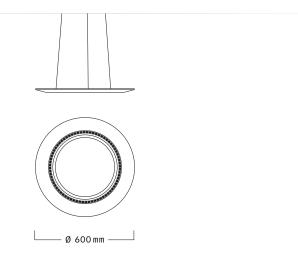

### AMBITUS

| Dimension:          | Ø 600mm, depth 24mm                                                                     |
|---------------------|-----------------------------------------------------------------------------------------|
| Housing material:   | anodised aluminium                                                                      |
| Luminous flux:      | up to 10 000 lm                                                                         |
| Mounting type:      | recessed or surface-mounted ceiling rose with suspension length of up to 2m             |
| Colour rendering:   | CRI > 90                                                                                |
| Glare control:      | UGR < 13 and L < 1000 cd/m² at 65°                                                      |
| Colour temperature: | 3000K, 4000K, tunableWhite                                                              |
| Controls:           | DALI dimmable, basicDIM Wireless                                                        |
|                     | on the tunableWhite version, the direct and indirect light can be controlled separately |
| Housing colour:     | black silver                                                                            |
|                     |                                                                                         |