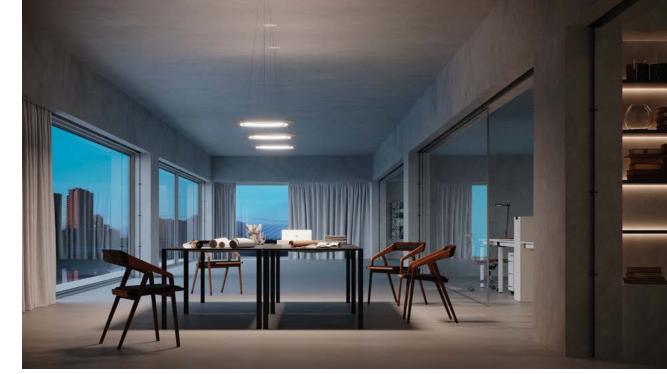

# BRILLIANT, GLARE-FREE LIGHT.

Be it for a meeting room, desk or lobby, AMBITUS creates powerful light that adapts to different office settings. Encouraging social interaction, creating a focused work atmosphere or boosting brand image: the huge range of lighting options gives lighting designers and users incredible flexibility. Maximum light, minimum glare.

#### TWO IN ONE.

A single ring-shaped luminaire does the job of two linear ones. Thanks to the excellent luminous flux up to 10 000 lumens, AMBITUS can illuminate two workplaces. Top light performance with premium visual comfort. Faceted micro-reflectors reduce glare and ensure an outstanding UGR of up to < 13. AMBITUS has a special lightness, seeming almost to float, thanks to its slender suspension cables. Instead of an unsightly fitting, the luminaire has a seamless power supply.

# A CELESTIAL BODY FOR THE OFFICE.

AMBITUS mimics sunlight in an office setting. Just 24 mm in depth, it hangs softly in the room with an invisible power supply. The anodised aluminium light ring is captivating due to its minimalist shape and maximum luminosity. The contrast between the fixture and the brilliant light is stunning: a perfect blend of aesthetics and technology.