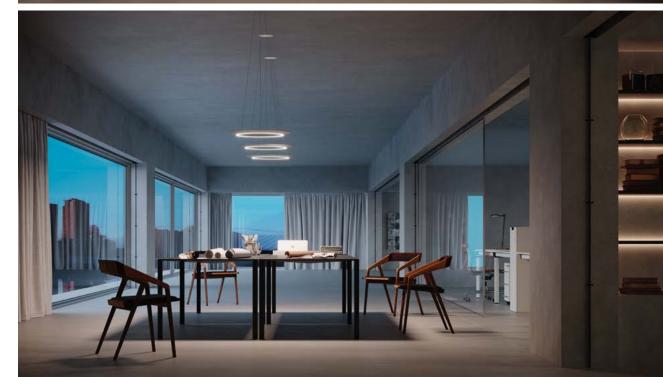

# THE HARMONY OF OPPOSITES.

AMBITUS has it all. This exceptional office light lives up to this claim in every way: advanced technology meets multiple-award-winning design. Diffused indirect lighting meets precise, workplace-friendly direct lighting. Peak brightness meets excellent glare control. AMBITUS unites apparent opposites in a slim, deep-drawn aluminium body that floats in the space with a light and delicate appearance, creating a lighting effect as round as the luminaire's shape. Harmonious light, inspired by the sun.

# BRILLIANT, GLARE-FREE LIGHT.

Be it for a meeting room, desk or lobby, AMBITUS creates powerful light that adapts to different office settings. Encouraging social interaction, creating a focused work atmosphere or boosting brand image: the huge range of lighting options gives lighting designers and users incredible flexibility. Maximum light, minimum glare.

#### TWO IN ONE.

A single ring-shaped luminaire does the job of two linear ones. Thanks to the excellent luminous flux up to 10 000 lumens, AMBITUS can illuminate two workplaces. Top light performance with premium visual comfort. Faceted micro-reflectors reduce glare and ensure an outstanding UGR of up to < 13. AMBITUS has a special lightness, seeming almost to float, thanks to its slender suspension cables. Instead of an unsightly fitting, the luminaire has a seamless power supply.

# A CELESTIAL BODY FOR THE OFFICE.

AMBITUS mimics sunlight in an office setting. Just 24 mm in depth, it hangs softly in the room with an invisible power supply. The anodised aluminium light ring is captivating due to its minimalist shape and maximum luminosity. The contrast between the fixture and the brilliant light is stunning: a perfect blend of aesthetics and technology.