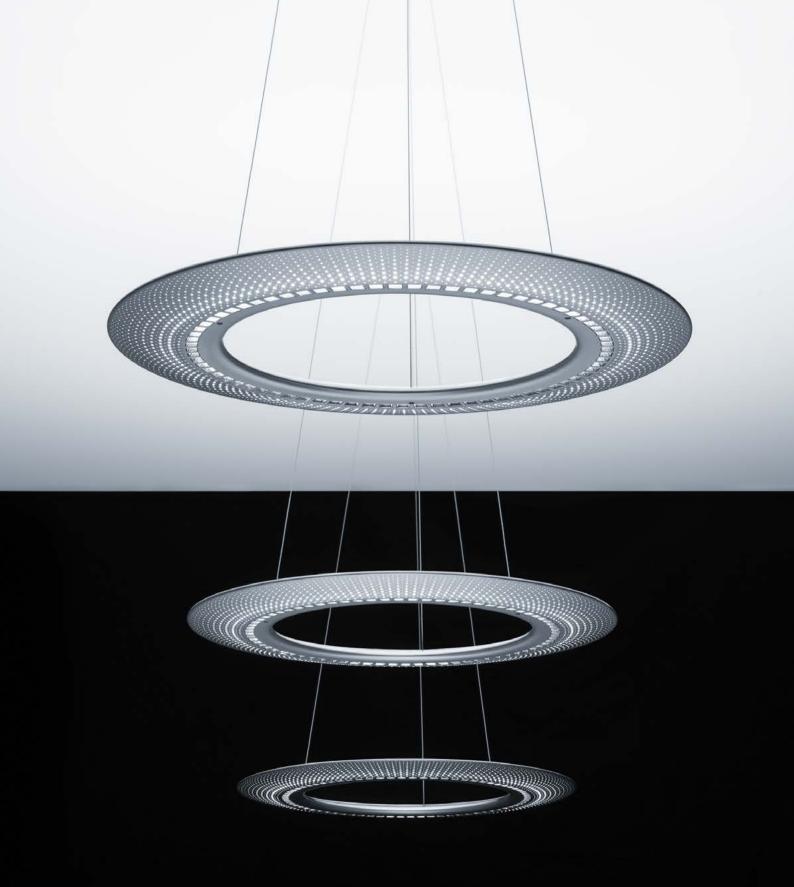

#### TWO IN ONE.

A single ring-shaped luminaire does the job of two linear ones. Thanks to the excellent luminous flux up to 10 000 lumens, AMBITUS can illuminate two workplaces. Top light performance with premium visual comfort. Faceted micro-reflectors reduce glare and ensure an outstanding UGR of up to < 13. AMBITUS has a special lightness, seeming almost to float, thanks to its slender suspension cables. Instead of an unsightly fitting, the luminaire has a seamless power supply.

# A CELESTIAL BODY FOR THE OFFICE.

AMBITUS mimics sunlight in an office setting. Just 24 mm in depth, it hangs softly in the room with an invisible power supply. The anodised aluminium light ring is captivating due to its minimalist shape and maximum luminosity. The contrast between the fixture and the brilliant light is stunning: a perfect blend of aesthetics and technology.