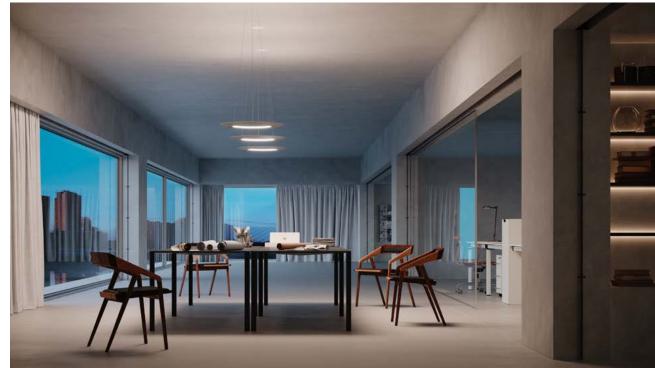

# BRILLIANT, GLARE-FREE LIGHT.

Be it for a meeting room, desk or lobby, AMBITUS creates powerful light that adapts to different office settings. Encouraging social interaction, creating a focused work atmosphere or boosting brand image: the huge range of lighting options gives lighting designers and users incredible flexibility. Maximum light, minimum glare.

#### TWO IN ONE.

A single ring-shaped luminaire does the job of two linear ones. Thanks to the excellent luminous flux up to 10 000 lumens, AMBITUS can illuminate two workplaces. Top light performance with premium visual comfort. Faceted micro-reflectors reduce glare and ensure an outstanding UGR of up to < 13. AMBITUS has a special lightness, seeming almost to float, thanks to its slender suspension cables. Instead of an unsightly fitting, the luminaire has a seamless power supply.

# A CELESTIAL BODY FOR THE OFFICE.

AMBITUS mimics sunlight in an office setting. Just 24 mm in depth, it hangs softly in the room with an invisible power supply. The anodised aluminium light ring is captivating due to its minimalist shape and maximum luminosity. The contrast between the fixture and the brilliant light is stunning: a perfect blend of aesthetics and technology.