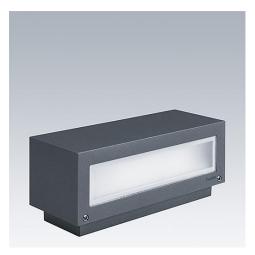

## **Cesar Rectangular**

- Compact, minimalist rectangular body easily integrates with indoor and outdoor façades
- Choice of 2 light effects for up/down installation in 2 colour temperatures
- All integral in a compact body
- Additional fixing plate for side wire entry when drilling through the wall is not possible