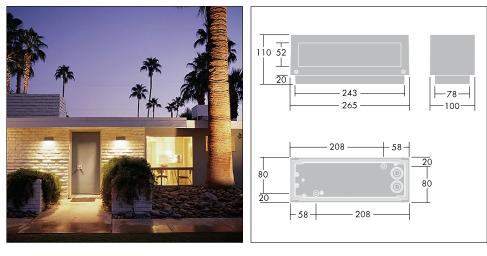

## **Cesar Rectangular**

- Compact, minimalist rectangular body easily integrates with indoor and outdoor façades
- Choice of 2 light effects for up/down installation in 2 colour temperatures
- All integral in a compact body
- Additional fixing plate for side wire entry when drilling through the wall is not possible

Photographs, line drawings and photometric data are representative only. For specific product detail please select an individual product.

EN60598, IP65, IK06, Beam\_Wall\_1, SC2, CE, Ta=35°C, LED