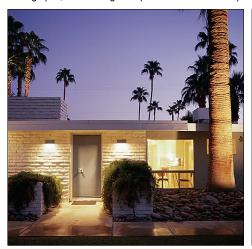

# Contemporary rectangular architectural floodlight for decorative façade lighting

- Wall mounted luminaire available with one or two beams
- Available in two sizes for easy integration into any environment
- Easy installation with a single tool and automatic connection

## **Specification**

To specify state:

Elegant and universal wall mounted luminaires for wall or façade decorative lighting. Available in 2 sizes, one or two windows, IP65 protected, integral gear. Size 1: 220mm length, Size 2: 290mm length.