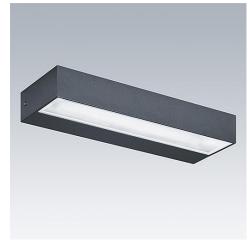

# **Axyl Slim**

# Contemporary rectangular architectural floodlight for decorative façade lighting

- Wall mounted luminaire available with one or two beams
- Available in two sizes for easy integration into any environment
- Easy installation with a single tool and automatic connection

## **Specification**

To specify state:

Elegant and universal wall mounted luminaires for wall or façade decorative lighting. Available in 2 sizes, one or two windows, IP65 protected, integral gear. Size 1: 220mm length, Size 2: 290mm length.