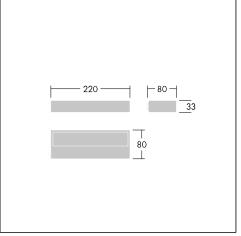

## **Specification**

To specify state:

Elegant and universal wall mounted luminaires for wall or façade decorative lighting. Available in 2 sizes, one or two windows, IP65 protected, integral gear. Size 1: 220mm length, Size 2: 290mm length.