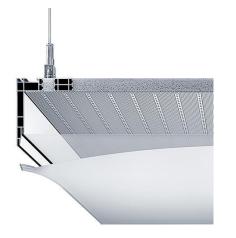

- · Large-format, square LED light and acoustic ceiling
- High quality profile frame housing made of white powder coated aluminium, configurable in various colours
- Translucent, seamless fabric covering of flammability class B1 or A2 according to EN 13501
- Covering made of UV-resistant polyester fabric
- Innovative two-layer construction with dirt trap level to avoid visible shadow fragments in case of insect or dust ingress
- Excellent sound absorption capability of up to  $\alpha w$  = 0,85 according to ISO 11654
- LED backlit concept for uniform illumination right into the corners and edge areas
- Delivery in pre-assembled single segments for time-efficient mounting on site
- Suspensions, ropes, brackets, fasteners and further small parts required for mounting are included in scope of delivery