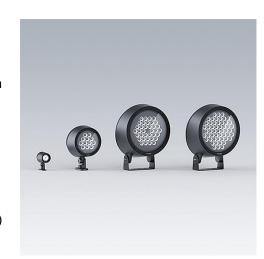

### Distinctive and elegant, Contrast range emphasises modern architecture and urban environment

- The entire family appears in a consistent and long-lasting modern design. With the monochrome black front face, the design of the Contrast cites the typical attributes of powerful optical instruments.
- From compact 4 LED spotlight to powerful 52 LED floodlight, Contrast offers a large choice of colour temperature from very warm 2200K to 4000K, balanced white and RGBW to reach the perfect colour.
- An easy control of the light with DALI2 for whites and RDMX for RGBW. You can also select manual dimming with a discreet push button or bluetooth wireless dimming to manage your installation from your smartphone.
- The 4LED mini Contrast is very compact with an integrated driver (whites only) and a single lens to achieve great colour mixing.
- · Contrast is available with narrow to ultra wide beam angles, elliptical and asymmetrical beams. A great choice of nicely designed accessories can be added on site: rotative film diffusers to enlarge the choice of beam angles; honey comb, louvre and visor.
- Installation on pole is simplified with a dedicated pole mounting interface specifically designed for 12 LED Contrast.

### **Specification**

To specify state:

A complete range of floodlights to cover architectural projects and area lighting projects from a pole. The range offers a very large choice of colour temperatures, lighting controls and accessories. Design is constantly applied to all fittings and accessories. The 4L is designed with a multichip led and a single lens to achieve great colour mixing and compactness. Integrated driver for all sizes except 4L balanced white, RGBW, DALI and bluetooth variant with remote gear boxes to be ordered separately. Surge protection 6kV and 10kV. Dedicated bracket for pole mounting to become an architectural feature of the city.