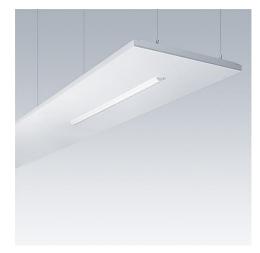

### **Arena Symphony**

# Innovative LED luminaire with sound absorbing features to minimise sound reverberation in classrooms

- Fully compliant with BB93 (measured for an empty classroom) for optimum classroom performance
- Achieves the acoustic and lighting standards with only 6 fittings in 56m<sup>2</sup> classrooms
- Wide range of control options, including simple ON/OFF, dimming and sensor
- Designed for flexibility offering a choice of infills to adapt the length of the system to match all classroom layouts

#### Material/Finish

Raft: aluminium

Luminaire frame: aluminium, powder coated white as standard (RAL9010)

Acoustic material: rocksilk mineral wool fibre

Optic: acrylic

#### Installation/Mounting

Suitable for suspension mounting with 4 suspension wires (supplied). Suspension wires are adjustable in height due to the support on the luminaire with millimetre movements, in 2 directions. This product can be used in a system with added infill panels to fulfil the acoustic requirement. Through wiring and quick connector are also provided to aid a fast installation. Sensor version also available with Master and Slave control.