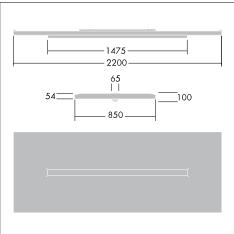

#### Material/Finish

Raft: aluminium

Luminaire frame: aluminium, powder coated white as standard (RAL9010)

Acoustic material: rocksilk mineral wool fibre

Optic: acrylic

#### Installation/Mounting

Suitable for suspension mounting with 4 suspension wires (supplied). Suspension wires are adjustable in height due to the support on the luminaire with millimetre movements, in 2 directions. This product can be used in a system with added infill panels to fulfil the acoustic requirement. Through wiring and quick connector are also provided to aid a fast installation. Sensor version also available with Master and Slave control.