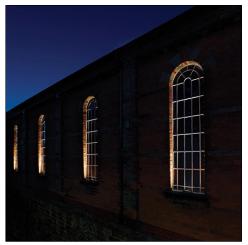

# Unobtrusive LED floodlight for outdoor/indoor window surround illumination

- Precise ellipsoidal light beam for focused illumination
- Discreet with no visible screws thanks to a clip locking mechanism
- Small dimensions to appear invisible when installed on window surrounds
- Adapts to all window types and windowsill inclinations with accurate adjustments inside the fixing plate