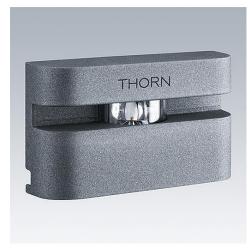

# Unobtrusive LED floodlight for outdoor/indoor window surround illumination

- Precise ellipsoidal light beam for focused illumination
- Discreet with no visible screws thanks to a clip locking mechanism
- Small dimensions to appear invisible when installed on window surrounds
- Adapts to all window types and windowsill inclinations with accurate adjustments inside the fixing plate

#### Material/Finish

Product body front: painted die-cast aluminium (AB47100) with high corrosion resistance. Marine environment resistance as standard. Light grey (close to RAL 9006) and dark grey (close to RAL 9007). Other RAL colours available on request (minimum order of 20 pieces)

Front glass: polycarbonate Cable: 1,5m HO5RN-F - 3x1mm<sup>2</sup>

Screws: A4 grade stainless steel screws with 2,5-3% molybdenum content for better corrosion resistance.