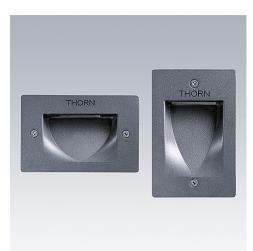

## Jalon

## A small and efficient wall recessed luminaire for outdoor and indoor guidance

- Suitable for outdoor and indoor pathways and stairs with wide asymmetrical light beams from small dimensions (71x108mm)
- · Choice of vertical or horizontal versions and two colour temperatures
- Available complete with integral driver, LED light source and recessed box. The recessed box can also be ordered separately
- Polystyrene protection of the housing opening during installation

### Jalon

**Ordering Guide** Product supplied complete with driver and recessed box. Possibility to order the recessed box separately for installation.

Polystyrene cap to protect the housing opening.

The recessed box is the same for horizontal and vertical versions.