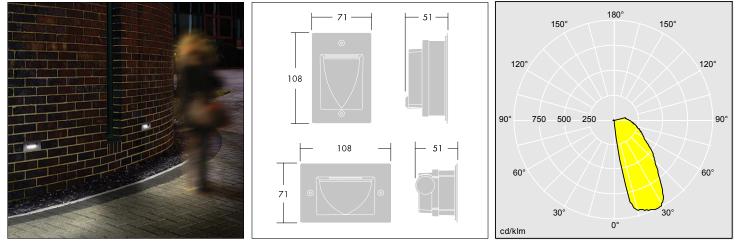

## A small and efficient wall recessed luminaire for outdoor and indoor guidance

- Suitable for outdoor and indoor pathways and stairs with wide asymmetrical light beams from small dimensions (71x108mm)
- · Choice of vertical or horizontal versions and two colour temperatures
- Available complete with integral driver, LED light source and recessed box. The recessed box can also be ordered separately
- Polystyrene protection of the housing opening during installation

Photographs, line drawings and photometric data are representative only. For specific product detail please select an individual product.

96271421