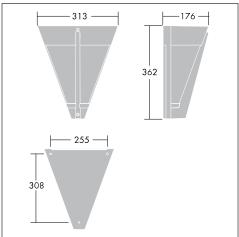

### Avenue Wall 300 II

# Elegant wall light, complementing the Avenue Deco post top lantern range

Sealed to IP65.



Photographs, line drawings and photometric data are representative only. For specific product detail please select an individual product.







96258553

#### Material/Finish

Body: cast aluminium (EN AC-46000, standard corrosion class C3), sanded grey (close to RAL7043)

Internal reflector: anodised aluminium

Diffuser: opal polycarbonate

#### Installation/Mounting

Mounts directly to wall via 3 screws (provided). Glands suitable for loop-in / loop-out wiring with Ø8-12mm cable.

#### **Specification**

To specify state:

Aluminium bodied, semi-conical wall light for surface mounting with opal polycarbonate diffuser.

As Thorn Avenue Wall 300 II



## Avenue Wall 300 II

Ordering Guide Lamps to be ordered separately (except LED)

| Description                      | ILCOS Code | Socket | Wt (kg) | SAP Code |
|----------------------------------|------------|--------|---------|----------|
| Avenue Wall 300 II               |