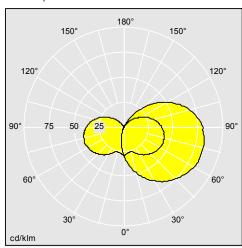

### Avenue Wall 300 II

# Elegant wall light, complementing the Avenue Deco post top lantern range

Sealed to IP65.



Photographs, line drawings and photometric data are representative only. For specific product detail please select an individual product.







96258553

#### Material/Finish

Body: cast aluminium (EN AC-46000, standard corrosion class C3), sanded grey (close to RAL7043)

Internal reflector: anodised aluminium

Diffuser: opal polycarbonate

#### Installation/Mounting

Mounts directly to wall via 3 screws (provided). Glands suitable for loop-in / loop-out wiring with Ø8-12mm cable.

#### **Specification**

To specify state:

Aluminium bodied, semi-conical wall light for surface mounting with opal polycarbonate diffuser.

As Thorn Avenue Wall 300 II



## Avenue Wall 300 II

Ordering Guide Lamps to be ordered separately (except LED)

| Description                      | ILCOS Code | Socket | Wt (kg) | SAP Code |
|----------------------------------|------------|--------|---------|----------|
| Avenue Wall 300 II               |