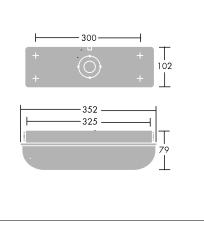

#### Installation/Mounting

Direct wall or ceiling mounting. Drill points on rear for ceiling/wall box/BESA mounting. Rear cable entry hole and mounting points pre-drilled and sealed with rubber grommets. Ø20mm cable entry at either end and 4 fixing points. 3 way terminal block, 2x2.5mm<sup>2</sup> capacity. Cable gland and blanking grommets (2) supplied.