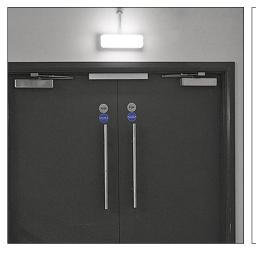

## A robust and durable bulkhead for surface mounting, sealed to IP65

- Durable cast alloy construction for interior and exterior usage
- Industrial or public amenity environmental usage
- · Vandal resistant materials and fixings
- DALI and emergency E3 version available
- Wireless communication between luminaires thanks to the basicDIM modules
- · Controlled via app built on Bluetooth® mesh technology

#### Installation/Mounting

Direct wall or ceiling mounting. Drill points on rear for ceiling/wall box/BESA mounting. Rear cable entry hole and mounting points pre-drilled and sealed with rubber grommets. Ø20mm cable entry at either end and 4 fixing points. 3 way terminal block, 2x2.5mm<sup>2</sup> capacity. Cable gland and blanking grommets (2) supplied.