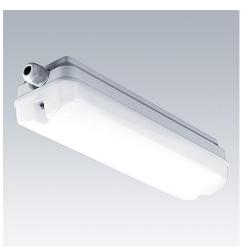

## A robust and durable bulkhead for surface mounting, sealed to IP65

- Durable cast alloy construction for interior and exterior usage
- Industrial or public amenity environmental usage
- · Vandal resistant materials and fixings
- DALI and emergency E3 version available
- Wireless communication between luminaires thanks to the basicDIM modules
- · Controlled via app built on Bluetooth® mesh technology

#### Material/Finish

Body: cast aluminium, finished white Diffuser: opal polycarbonate with vandal resistant screws

#### Specification

To specify state:

Self-contained exterior LED bulkhead with either selectable lumen output with emergency option (800/1000 lm) or DALI dimming (800 lm, 1000 lm). Additional options available such as integral microwave presence sensor and wireless connectivity. Cast aluminium body and opal polycarbonate diffuser. IP65. IK10. As Thorn Escort