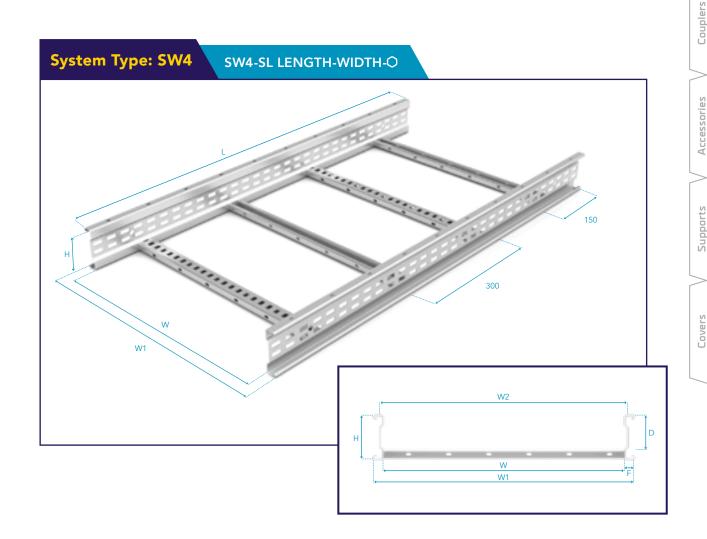

## Speedway SW4 Cable Ladder

STRAIGHT LADDER

Speedway 4 (SW4) Medium Duty Cable Ladder is manufactured in 3.0m lengths as standard with 6.0m lengths to order. The cable ladder is available in standard widths of 150mm, 300mm, 450mm, 600mm, 750mm and 900mm, widths of 100mm up to 1050mm, in 50mm increments, are available to order. Rung spacing is 300mm as standard.

| D . N . I     | No. of<br>Rungs | Dimensions (mm) |     |      |     | Weight |
|---------------|-----------------|-----------------|-----|------|-----|--------|
| Part Number   |                 | w               | W1  | L    | Н   | (kg)   |
| SW4-SL3-150-O | 10              | 150             | 200 | 3000 | 110 | 14.26  |
| SW4-SL3-300-O |                 | 300             | 350 |      |     | 15.92  |
| SW4-SL3-450-O |                 | 450             | 500 |      |     | 17.59  |
| SW4-SL3-600-O |                 | 600             | 650 |      |     | 19.25  |
| SW4-SL3-750-O |                 | 750             | 800 |      |     | 23.69  |
| SW4-SL3-900-Q |                 | 900             | 950 |      |     | 25.91  |

| Н  | 110mm              |  |
|----|--------------------|--|
| D  | 85mm               |  |
| W  | 100mm to 1050mm    |  |
| W2 | W + 14mm           |  |
| W1 | W + 50mm           |  |
| F  | 25mm               |  |
|    | D<br>W<br>W2<br>W1 |  |