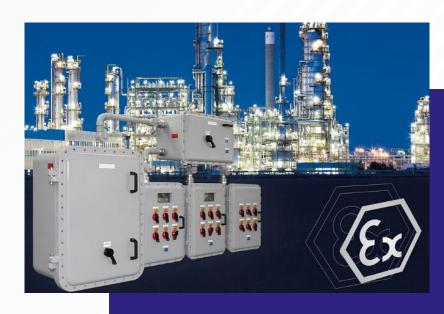

#### **BARTEC** (Ex-proof Products)

- Terminal Boxes
- Lighting Fixtures
- Control Stations
- Switches
- Plug-in Groups
- ☐ Ex-d cast or Ex-de GRP distribution
- Emergency warning devices and flashing beacons