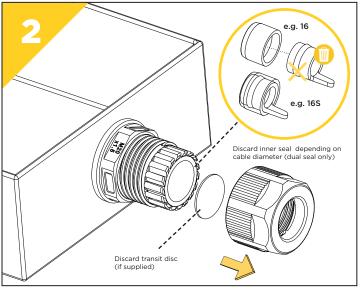

## TRUS=AL TSP TSPVO (















| Cable Gland Size         Hex Size (mm)         Cable Diameter (mm)         Number of Turns           12         15         3         6.5         1.50         1.00           16S         19         3         7         1.75         1.25           16         19         6         10         1.75         0.75           20S         24         5         10         1.75         1.00           20         24         9         14         1.50         0.75           25S         30         12.5         18         1.75         0.75           25         30         12.5         18         1.75         0.75           32S         40         12.5         19         2.50         1.25           32         17         25         2.00         0.50           40S         50         19         27         2.00