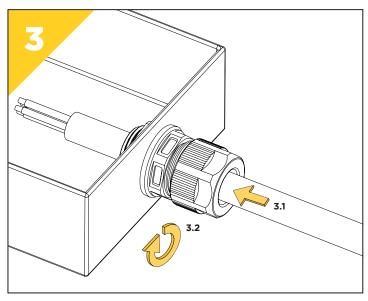

| 63    |    | 37   | 48   | 2.00            | 0.50 |





## **INSTALLATION NOTES:**

**ENTRY THREADS: PRODUCT SIZE:** 12 = M12 1/4", 16 = M16 3/8", 20 = M20 1/2", 25 = M25 3/4", 32 = M32 1", 40 = M40 1-1/4", 50 = M50 1-1/2", 63 = M63 2"

**ENTRY THREAD LENGTHS:** STANDARD 12, 16 = 9mm, 20, 25 = 10mm, 32, 40, 50 = 12mm, 63 = 15mm

**MAXIMUM CLEARANCE HOLE SIZE:** 12 - 25 = 0.2mm, 32 - 40 = 0.3mm, 50 - 63 = 0.4mmm ABOVE THE MAJOR THREAD DIAMETER