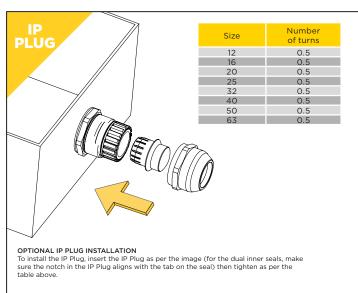

## TRUS=AL TSP TSPVO (

| Cable Gland Size         Hex Size (mm)         Cable Diameter (mm)         Number of Turns           12         15         3         6.5         1.50         1.00           16S         19         3         7         1.75         1.25           16         19         6         10         1.75         0.75           20S         24         5         10         1.75         1.00           20         24         9         14         1.50         0.75           25S         30         12.5         18         1.75         0.75           25         30         12.5         18         1.75         0.75           32S         40         12.5         19         2.50         1.25           32         17         25         2.00         0.50           40S         50         19         27         2.00         0.50           40         50         24         32         2.00         0.75           50S         58         28         38         1.75         0.50           63S         68         37         48         2.00         0.50 |       |    |      |      |                 |      |
|-----------------------------------------------------------------------------------------------------------------------------------------------------------------------------------------------------------------------------------------------------------------------------------------------------------------------------------------------------------------------------------------------------------------------------------------------------------------------------------------------------------------------------------------------------------------------------------------------------------------------------------------------------------------------------------------------------------------------------------------------------------------------------------------------------------------------------------------------------------------------------------------------------------------------------------------------------------------------------------------------------------------------------------------------------------------|-------|----|------|------|-----------------|------|
| Size         (mm)         Min         Max         On Min Cable         On Max Cable           12         15         3         6.5         1.50         1.00           16S         19         3         7         1.75         1.25           16         19         6         10         1.75         0.75           20S         24         9         14         1.50         0.75           25         30         12.5         18         1.75         0.75           25         30         12.5         19         2.50         1.25           32S         40         17         25         2.00         0.50           40S         50         19         27         2.00         0.50           40         50         24         32         2.00         0.75           50S         58         22         32         1.75         0.75           50         28         38         1.75         0.50           63S         68         28         39         2.00         1.00                                                                                  | Gland |    |      |      | Number of Turns |      |
| 16S     19     3     7     1.75     1.25       16     10     1.75     0.75       20S     24     5     10     1.75     1.00       20     9     14     1.50     0.75       25S     30     9     15.5     1.50     0.75       25     32     12.5     18     1.75     0.75       32S     40     17     25     2.00     0.50       40S     19     27     2.00     0.50       40     24     32     2.00     0.75       50S     22     32     1.75     0.75       50     28     38     1.75     0.50       63S     68     28     39     2.00     1.00                                                                                                                                                                                                                                                                                                                                                                                                                                                                                                                  |       |    | Min  | Max  |                 |      |
| 16         19         6         10         1.75         0.75           20S         24         5         10         1.75         1.00           20         9         14         1.50         0.75           25S         30         9         15.5         1.50         0.75           25         30         12.5         18         1.75         0.75           32S         40         17         25         2.00         0.50           40S         19         27         2.00         0.50           40         24         32         2.00         0.75           50S         58         22         32         1.75         0.75           50         28         38         1.75         0.50           63S         68         28         39         2.00         1.00                                                                                                                                                                                                                                                                                         | 12    | 15 | 3    | 6.5  | 1.50            | 1.00 |
| 16     6     10     1.75     0.75       20S     24     5     10     1.75     1.00       20     9     14     1.50     0.75       25S     30     12.5     18     1.75     0.75       32S     40     12.5     19     2.50     1.25       32     17     25     2.00     0.50       40S     19     27     2.00     0.50       40     24     32     2.00     0.75       50S     58     22     32     1.75     0.75       50     28     38     1.75     0.50       63S     68     28     39     2.00     1.00                                                                                                                                                                                                                                                                                                                                                                                                                                                                                                                                                          | 16S   | 19 | 3    | 7    | 1.75            | 1.25 |
| 20     24     9     14     1.50     0.75       25S     30     9     15.5     1.50     0.75       25     12.5     18     1.75     0.75       32S     40     12.5     19     2.50     1.25       32     17     25     2.00     0.50       40S     50     19     27     2.00     0.50       40     24     32     2.00     0.75       50S     22     32     1.75     0.75       50     28     38     1.75     0.50       63S     68     28     39     2.00     1.00                                                                                                                                                                                                                                                                                                                                                                                                                                                                                                                                                                                                 | 16    |    | 6    | 10   | 1.75            | 0.75 |
| 20     9     14     1.50     0.75       25S     30     9     15.5     1.50     0.75       25     12.5     18     1.75     0.75       32S     40     12.5     19     2.50     1.25       32     17     25     2.00     0.50       40S     19     27     2.00     0.50       40     24     32     2.00     0.75       50S     22     32     1.75     0.75       50     28     38     1.75     0.50       63S     68     28     39     2.00     1.00                                                                                                                                                                                                                                                                                                                                                                                                                                                                                                                                                                                                               | 20S   | 24 | 5    | 10   | 1.75            | 1.00 |
| 25 30 12.5 18 1.75 0.75 32S 40 12.5 19 2.50 1.25 32 17 25 2.00 0.50 40S 50 24 32 2.00 0.75 50S 58 22 32 1.75 0.75 50 63S 68 28 39 2.00 1.00                                                                                                                                                                                                                                                                                                                                                                                                                                                                                                                                                                                                                                                                                                                                                                                                                                                                                                                     | 20    |    | 9    | 14   | 1.50            | 0.75 |
| 25                                                                                                                                                                                                                                                                                                                                                                                                                                                                                                                                                                                                                                                                                                                                                                                                                                                                                                                                                                                                                                                              | 25S   | 30 | 9    | 15.5 | 1.50            | 0.75 |
| 32     40     17     25     2.00     0.50       40S     19     27     2.00     0.50       40     24     32     2.00     0.75       50S     22     32     1.75     0.75       50     28     38     1.75     0.50       63S     68     28     39     2.00     1.00                                                                                                                                                                                                                                                                                                                                                                                                                                                                                                                                                                                                                                                                                                                                                                                                | 25    |    | 12.5 | 18   | 1.75            | 0.75 |
| 32     17     25     2.00     0.50       40S     19     27     2.00     0.50       40     24     32     2.00     0.75       50S     22     32     1.75     0.75       50     28     38     1.75     0.50       63S     68     28     39     2.00     1.00                                                                                                                                                                                                                                                                                                                                                                                                                                                                                                                                                                                                                                                                                                                                                                                                       | 32S   | 40 | 12.5 | 19   | 2.50            | 1.25 |
| 40     50     24     32     2.00     0.75       50S     22     32     1.75     0.75       50     28     38     1.75     0.50       63S     28     39     2.00     1.00                                                                                                                                                                                                                                                                                                                                                                                                                                                                                                                                                                                                                                                                                                                                                                                                                                                                                          | 32    |    | 17   | 25   | 2.00            | 0.50 |
| 40     24     32     2.00     0.75       50S     22     32     1.75     0.75       50     28     38     1.75     0.50       63S     28     39     2.00     1.00                                                                                                                                                                                                                                                                                                                                                                                                                                                                                                                                                                                                                                                                                                                                                                                                                                                                                                 | 40S   | 50 | 19   | 27   | 2.00            | 0.50 |
| 50                                                                                                                                                                                                                                                                                                                                                                                                                                                                                                                                                                                                                                                                                                                                                                                                                                                                                                                                                                                                                                                              | 40    |    | 24   | 32   | 2.00            | 0.75 |
| 50 28 38 1.75 0.50<br>63S 28 39 2.00 1.00                                                                                                                                                                                                                                                                                                                                                                                                                                                                                                                                                                                                                                                                                                                                                                                                                                                                                                                                                                                                                       | 50S   | 58 | 22   | 32   | 1.75            | 0.75 |
| 68                                                                                                                                                                                                                                                                                                                                                                                                                                                                                                                                                                                                                                                                                                                                                                                                                                                                                                                                                                                                                                                              | 50    |    | 28   | 38   | 1.75            | 0.50 |
|                                                                                                                                                                                                                                                                                                                                                                                                                                                                                                                                                                                                                                                                                                                                                                                                                                                                                                                                                                                                                                                                 | 63S   | 68 | 28   | 39   | 2.00            | 1.00 |
|                                                                                                                                                                                                                                                                                                                                                                                                                                                                                                                                                                                                                                                                                                                                                                                                                                                                                                                                                                                                                                                                 | 63    |    | 37   | 48   | 2.00            | 0.50 |