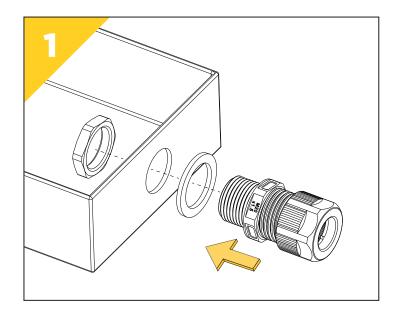

## TRUS=AL TSP TSPVO (















| Cable Gland Size         Hex Size (mm)         Cable Diameter (mm)         Number of Turns           12         15         3         6.5         1.50         1.00           16S         19         3         7         1.75         1.25           16         19         6         10         1.75         0.75           20S         24         5         10         1.75         1.00           20         24         9         14         1.50         0.75           25S         30         12.5         18         1.75         0.75           25         30         12.5         18         1.75         0.75           32S         40         12.5         19         2.50         1.25           32         17         25         2.00         0.50           40S         50         19         27         2.00