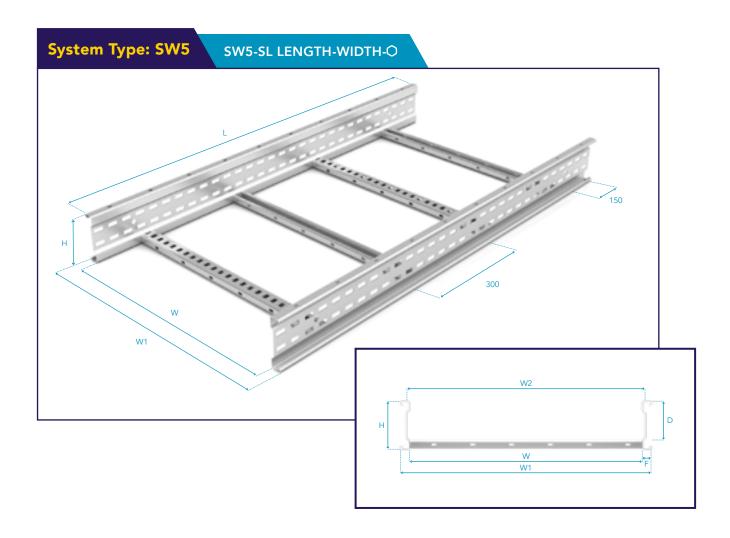

## Speedway SW5 Cable Ladder

Speedway 5 (SW5) Heavy Duty Cable Ladder is manufactured in 3.0m lengths as standard with 6.0m lengths supplied to order. The cable ladder is available in standard widths of 150mm, 300mm, 450mm, 600mm, 750mm and 900mm, widths of 100mm up to 1500mm, in 50mm increments, are available to order. Rung spacing is 300mm as standard.

|               | No. of<br>Rungs | Dimensions (mm) |     |      |     | Weight |
|---------------|-----------------|-----------------|-----|------|-----|--------|
| Part Number   |                 | w               | W1  | L    | Н   | (kg)   |
| SW5-SL3-150-O | 10              | 150             | 200 | 3000 | 125 | 15.3   |
| SW5-SL3-300-O |                 | 300             | 350 |      |     | 16.96  |
| SW5-SL3-450-O |                 | 450             | 500 |      |     | 18.63  |
| SW5-SL3-600-O |                 | 600             | 650 |      |     | 20.29  |
| SW5-SL3-750-O |                 | 750             | 800 |      |     | 24.73  |
| SW5-SL3-900-O |                 | 900             | 950 |      |     | 26.95  |

| Height                 | Н  | 125mm           |  |
|------------------------|----|-----------------|--|
| Loading Depth          | D  | 100mm           |  |
| Ladder Width           | W  | 100mm to 1500mm |  |
| Maximum Internal Width | W2 | W + 14mm        |  |
| Overall Width          | W1 | W + 50mm        |  |
| Flange Width           | F  | 25mm            |  |