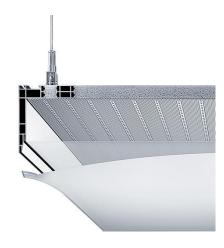

**CIELUMA** square

- · Large-format, square LED light and acoustic ceiling
- High quality profile frame housing made of white powder coated aluminium, configurable in various colours
- Translucent, seamless fabric covering of flammability class B1 or A2 according to EN 13501
- · Covering made of UV-resistant polyester fabric
- Innovative two-layer construction with dirt trap level to avoid visible shadow fragments in case of insect or dust ingress
- Excellent sound absorption capability of up to  $\alpha w$  = 0,85 according to ISO 11654
- LED backlit concept for uniform illumination right into the corners and edge areas
- Delivery in pre-assembled single segments for time-efficient mounting on site
- Suspensions, ropes, brackets, fasteners and further small parts required for mounting are included in scope of delivery